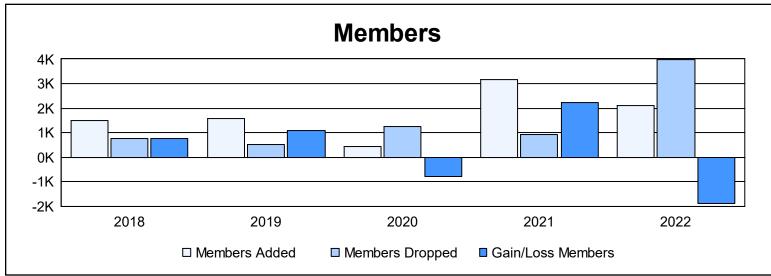

District 3232B2 As of June 2022 Cumulative

| Year      | New<br>Clubs | Dropped<br>Clubs | Gain/<br>Loss<br>Clubs | New<br>Members | Charter<br>Members | Reinstate<br>Members | Transfer<br>Members | Total<br>Member<br>Added | Total<br>Members<br>Dropped | Gain/<br>Loss<br>Members |
|-----------|--------------|------------------|------------------------|----------------|--------------------|----------------------|---------------------|--------------------------|-----------------------------|--------------------------|
| 2017-2018 | 7            | 0                | 7                      | 1,235          | 215                | 44                   | 6                   | 1,500                    | 748                         | 752                      |
| 2018-2019 | 3            | 4                | -1                     | 1,282          | 255                | 38                   | 8                   | 1,583                    | 510                         | 1,073                    |
| 2019-2020 | 3            | 1                | 2                      | 96             | 141                | 205                  | 3                   | 445                      | 1,234                       | -789                     |
| 2020-2021 | 128          | 4                | 124                    | 598            | 2,527              | 18                   | 4                   | 3,147                    | 932                         | 2,215                    |
| 2021-2022 | 14           | 10               | 4                      | 1,161          | 606                | 78                   | 274                 | 2,119                    | 3,993                       | -1,874                   |
| Average   | 31           | 4                | 27                     | 874            | 749                | 77                   | 59                  | 1,759                    | 1,483                       | 275                      |