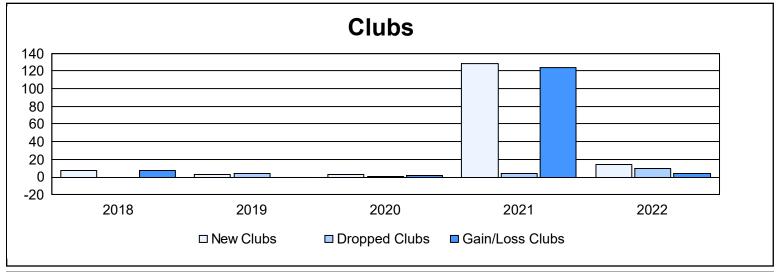

District 3232B2 As of June 2022 Cumulative

| Year      | New<br>Clubs | Dropped<br>Clubs | Gain/<br>Loss<br>Clubs | New<br>Members | Charter<br>Members | Reinstate<br>Members | Transfer<br>Members | Total<br>Member<br>Added | Total<br>Members<br>Dropped | Gain/<br>Loss<br>Members |
|-----------|--------------|------------------|------------------------|----------------|--------------------|----------------------|---------------------|--------------------------|-----------------------------|--------------------------|
| 2017-2018 | 7            | 0                | 7                      | 1,235          | 215                | 44                   | 6                   | 1,500                    | 748                         | 752                      |
| 2018-2019 | 3            | 4                | -1                     | 1,282          | 255                | 38                   | 8                   | 1,583                    | 510                         | 1,073                    |
| 2019-2020 | 3            | 1                | 2                      | 96             | 141                | 205                  | 3                   | 445                      | 1,234                       | -789                     |
| 2020-2021 | 128          | 4                | 124                    | 598            | 2,527              | 18                   | 4                   | 3,147                    | 932                         | 2,215                    |
| 2021-2022 | 14           | 10               | 4                      | 1,161          | 606                | 78                   | 274                 | 2,119                    | 3,993                       | -1,874                   |
| Average   | 31           | 4                | 27                     | 874            | 749                | 77                   | 59                  | 1,759                    | 1,483                       | 275                      |